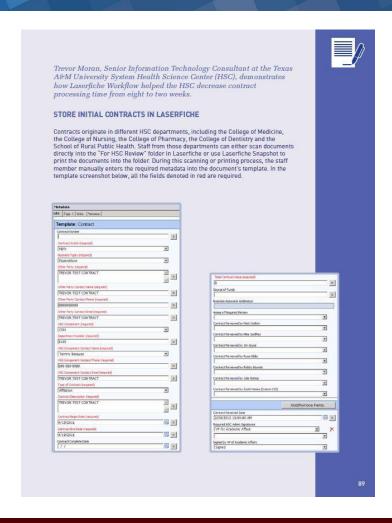

#### TEXAS A&M UNIVERSITY SYSTEM

Industry: Higher Education Number of employees: 1,000-5,000 Headquarters: College Station, TX

Texas A&M University's Health Science Center (HSC) reaches across Texas to educate health professionals and researchers. The HSC originally implemented Laserfiche in 2008 in the finance department; today, the HSC's Laserfiche implementation spans eight different cities.

The Contracts Administration Office is responsible for processing, reviewing and approving contracts from various departments within the HSC.

Here is how it uses Laserfiche Workflow to decrease processing time from more than six weeks to a mere one or two weeks per contract.